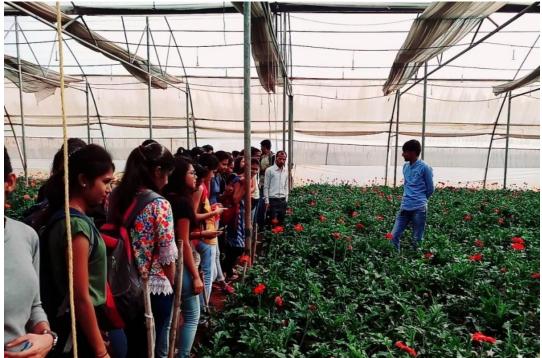

Sonopant Dandekar Shikshan Mandali's

Sonopant Dandekar Arts, V.S. Apte Commerce and M.H. Mehta Science College, Palghar

Name of the activity: Field Visit

Place of the activity: Greenhouse / Poly House facility, Mahim

# NOTICE

The Department of Biotechnology has organized a One Day field visit to Poly house/ Greenhouse at Mahim for its students. This field visit will introduce the greenhouse technology as well as promote among them the interest in agricultural biotechnology.

The Field Visit is scheduled on **24<sup>th</sup> December**, **2018**. We strongly encourage you to join and take advantage of the Visit.

We look forward to see you in this field visit.

Ships P

Dr. Shilpa M. Gharat Head, Department of Biotechnology