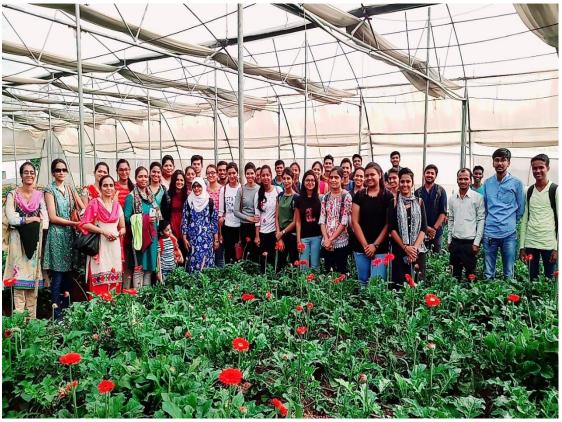

Sonopant Dandekar Shikshan Mandali's

Sonopant Dandekar Arts, V.S. Apte Commerce and M.H. Mehta Science College, Palghar

Name of the activity: Field Visit

Place of the activity: Greenhouse / Poly House facility, Mahim

# NOTICE

The Department of Biotechnology has organized a One Day field visit to Poly house/ Greenhouse at Mahim for its students. This field visit will introduce the greenhouse technology as well as promote among them the interest in agricultural biotechnology.

The Field Visit is scheduled on **24<sup>th</sup> December**, **2018**. We strongly encourage you to join and take advantage of the Visit.

We look forward to see you in this field visit.

Ships P

Dr. Shilpa M. Gharat Head, Department of Biotechnology