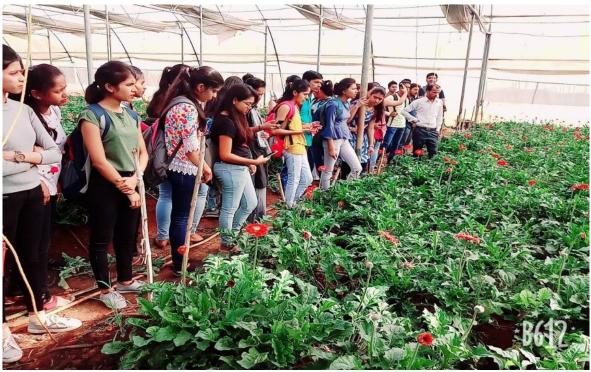

Sonopant Dandekar Shikshan Mandali's

Sonopant Dandekar Arts, V.S. Apte Commerce and M.H. Mehta Science College, Palghar

Name of the activity: Field Visit

Place of the activity: Greenhouse / Poly House facility, Mahim

# NOTICE

The Department of Biotechnology has organized a One Day field visit to Poly house/ Greenhouse at Mahim for its students. This field visit will introduce the greenhouse technology as well as promote among them the interest in agricultural biotechnology.

The Field Visit is scheduled on **24<sup>th</sup> December**, **2018**. We strongly encourage you to join and take advantage of the Visit.

We look forward to see you in this field visit.

Ships P

Dr. Shilpa M. Gharat Head, Department of Biotechnology